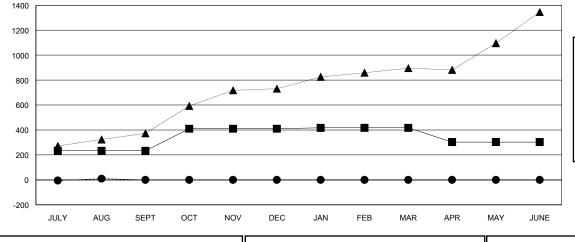

#### GOALS AND ACTUAL MEMBERS CUMULATIVE

MEMBERSHIP DATA

| -■- MEMBER GROWTH NET GOAL        |  |
|-----------------------------------|--|
| - ● - MEMBER GROWTH ACTUAL        |  |
| - ▲ - LAST YEAR MEMBERSHIP ACTUAL |  |
|                                   |  |
|                                   |  |
|                                   |  |

## **LOCATION NEPAL**

**GMT CA** 

| Clubs                 |               |           |               | Members               |                           |                         |                                                    |
|-----------------------|---------------|-----------|---------------|-----------------------|---------------------------|-------------------------|----------------------------------------------------|
| RESULTS FOR 2018-2019 |               |           |               | RESULTS FOR 2018-2019 |                           |                         |                                                    |
| QUARTER               | NEW CLUB GOAL | NEW CLUBS | DROPPED CLUBS | QUARTER               | MEMBER GROWTH NET<br>GOAL | MEMBER GROWTH<br>ACTUAL | DROPPED<br>MEMBERS ACTUAL<br>(including transfers) |
| JULY/AUG/SEPT         | 6             | 5         | 2             | JULY/AUG/SEPT         | 233                       | 215                     | 204                                                |
| OCT/NOV/DEC           | 3             | 0         | 0             | OCT/NOV/DEC           | 177                       | 0                       | 0                                                  |
| JAN/FEB/MAR           | 2             | 0         | 0             | JAN/FEB/MAR           | 7                         | 0                       | 0                                                  |
| APR/MAY/JUNE          | 0             | 0         | 0             | APR/MAY/JUNE          | -114                      | 0                       | 0                                                  |