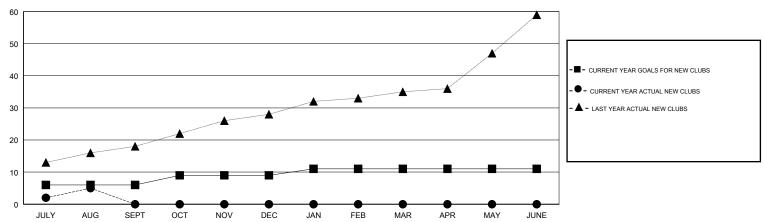

#### GOALS AND ACTUAL NEW CLUBS CUMULATIVE

## **LOCATION NEPAL**

**GMT CA** 

| Clubs                 |               |           |               | Members               |                           |                         |                                                    |
|-----------------------|---------------|-----------|---------------|-----------------------|---------------------------|-------------------------|----------------------------------------------------|
| RESULTS FOR 2018-2019 |               |           |               | RESULTS FOR 2018-2019 |                           |                         |                                                    |
| QUARTER               | NEW CLUB GOAL | NEW CLUBS | DROPPED CLUBS | QUARTER               | MEMBER GROWTH NET<br>GOAL | MEMBER GROWTH<br>ACTUAL | DROPPED<br>MEMBERS ACTUAL<br>(including transfers) |
| JULY/AUG/SEPT         | 6             | 5         | 2             | JULY/AUG/SEPT         | 233                       | 215                     | 204                                                |
| OCT/NOV/DEC           | 3             | 0         | 0             | OCT/NOV/DEC           | 177                       | 0                       | 0                                                  |
| JAN/FEB/MAR           | 2             | 0         | 0             | JAN/FEB/MAR           | 7                         | 0                       | 0                                                  |
| APR/MAY/JUNE          | 0             | 0         | 0             | APR/MAY/JUNE          | -114                      | 0                       | 0                                                  |